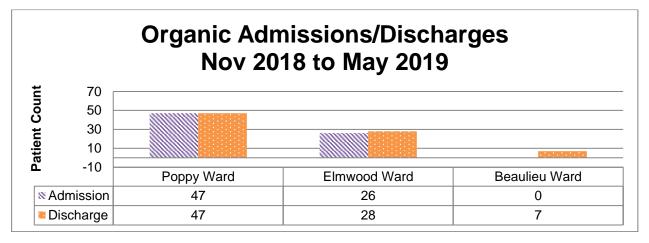

## **Organic Admissions and Discharges**

The figures shown are a WHOLE COUNT of individual patients ADMITTED during the time frame and a WHOLE COUNT of individual patients DISCHARGED during the time frame (the two figures do not relate).

→ 12 months – all 3 Organic Wards operational

During Nov 18-May 19 there have been occasions when Elmwood Ward have experienced a high number of acute patients requiring an enhanced level of care which has necessitated new admissions being admitted to Poppy Ward. Poppy Ward has maintained consistent flow despite experiencing DToCs.

7 months - post Beaulieu closure

This page is intentionally left blank