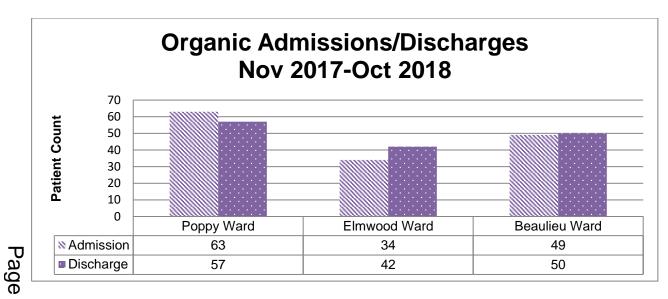

## **Organic Admissions and Discharges**

The figures shown are a WHOLE COUNT of individual patients ADMITTED during the time frame and a WHOLE COUNT of individual patients DISCHARGED during the time frame (the two figures do not relate).

Elmwood ward demonstrated lower admissions at times due to the acuity & dependency on the ward.

During a temporary change of management mid -way through the year, Beaulieu Wards discharge process was enhanced.

→ 12 months – all 3 Organic Wards operational

During Nov 18-May 19 there have been occasions when Elmwood Ward have experienced a high number of acute patients requiring an enhanced level of care which has necessitated new admissions being admitted to Poppy Ward. Poppy Ward has maintained consistent flow despite experiencing DToCs.